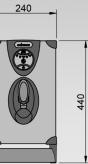

| SIZE    | REF  | CASING             | RATING | <b>CAPACITY</b><br>(including initial draw-off) | <b>DIMENSIONS</b><br>(W x D x H)         |
|---------|------|--------------------|--------|-------------------------------------------------|------------------------------------------|
| 5 LITRE | 3C5C | STAINLESS<br>STEEL | 3 k W  | 25 LITRES<br>PER HOUR                           | 240 x 530 x 440<br>(including drip tray) |