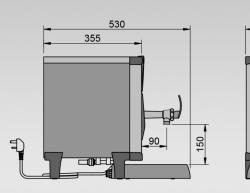

| SIZE    | REF  | CASING             | RATING | <b>CAPACITY</b><br>(including initial draw-off) | <b>DIMENSIONS</b><br>(W x D x H)         |
|---------|------|--------------------|--------|-------------------------------------------------|------------------------------------------|
| 5 LITRE | 3C5C | STAINLESS<br>STEEL | 3 k W  | 25 LITRES<br>PER HOUR                           | 240 x 530 x 440<br>(including drip tray) |